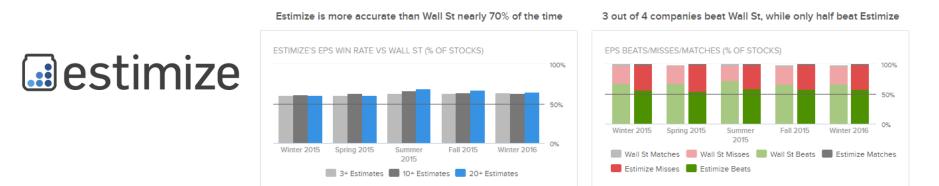

#### The Most Accurate And Most Representative Earnings Forecasts

# ➔ Unlikely to see out of sample