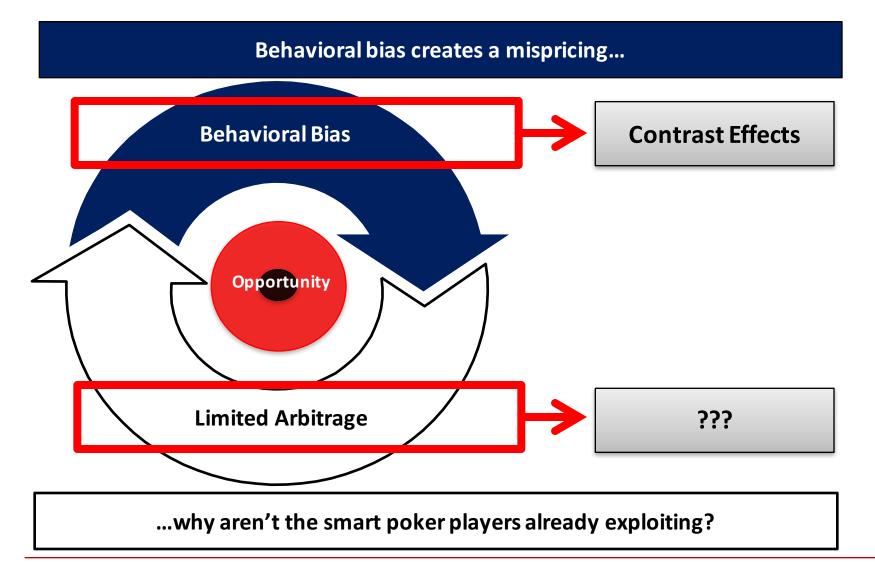

#### Is this strategy sustainable out of sample?

#### Is this strategy sustainable out of sample?

- No obvious arbitrage constraints
- No obvious correlation with other strategies
- Earnings forecast technology is improving